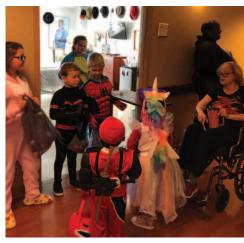

Resident Neener with an adorable Pug

Residents, Family and Friends Block Party

Off to the Cincinnati Coney Island Light Show

Family Trick or Treating at Beechwood

Turner Employees enjoying Santa with the residents of Beechwood