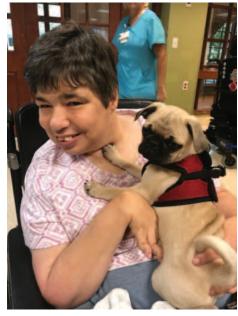

Resident Neener with an adorable Pug

Residents, Family and Friends Block Party

Off to the Cincinnati Coney Island Light Show

Family Trick or Treating at Beechwood

Turner Employees enjoying Santa with the residents of Beechwood